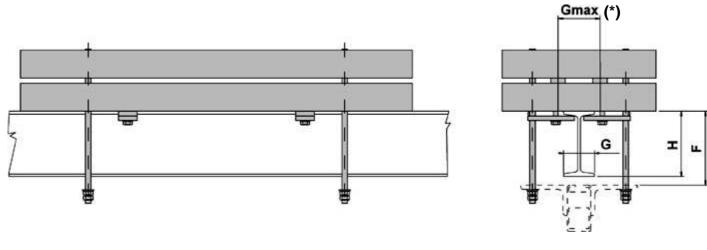

## DATA REQUEST MODULE FOR TW\_ETW SERIES OVERHEAD MONORAIL WEIGHING SCALES

(\*) TAKE NOTE: the "Gmax" maximum value can be 160mm.

Data to communicate for verification of the scale's compatibility with the customer's track section and the eventual adaptation:

| 1) Distance from          | the overhead wei | gh resting surface and the upper part of the track | section: F= mm | _ |
|---------------------------|------------------|----------------------------------------------------|----------------|---|
| 2) Dimensions of<br>G= mm |                  | type (if standard):                                |                |   |

3) Track section:

Send a drawing with the dimensions of the track section